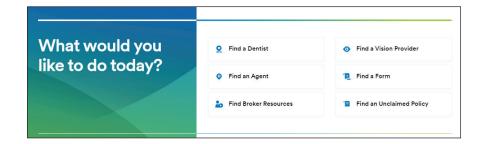

Step 1:
Go to metlife.com

Step 2: Select "Find a Dentist" next to "What would you like to do today?"