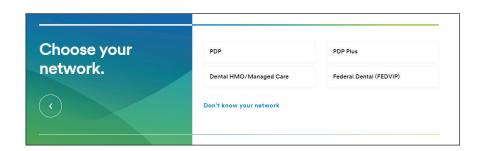

## Step 3: Select "PDP/ PDP Plus" next to "Choose your network."

Enter your Zip, City or State and select the "Find a Dentist" button. You will then be prompted to select your plan from the list. The plan name is located in your Schedule of Benefits.