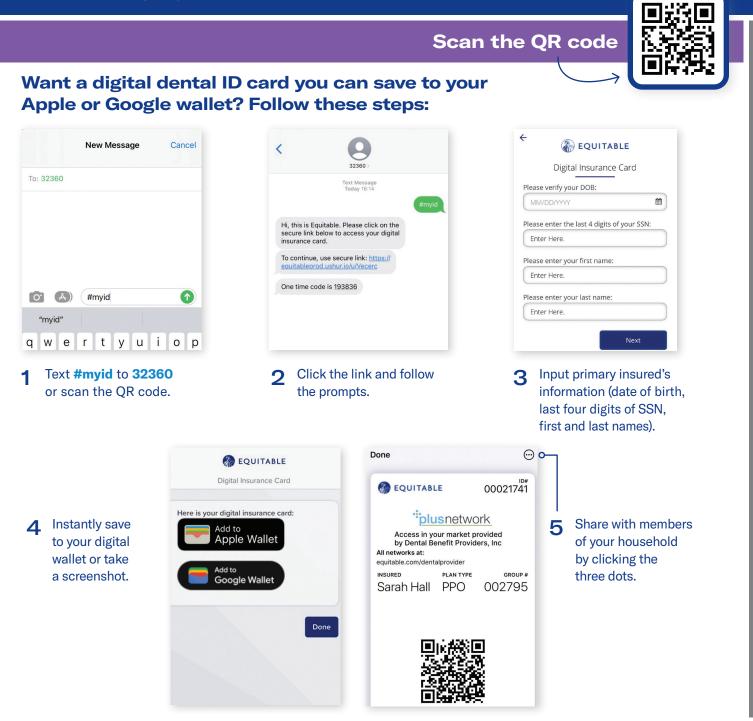

## Getting your dental ID card couldn't be easier

Send us a text to receive on your phone or register on EB360<sup>®</sup> for computer downloads. Now that's Powerfully Simple<sup>SM</sup>!