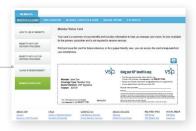

## How to print your member vision card and view benefits

Employees can simply use their Social Security number to verify coverage with their provider. To easily download a member vision card, you have two options: From EB360<sup>®</sup> or directly from VSP<sup>®</sup> at any time. Simply review vision information on your smartphone or tablet via your EB360<sup>®</sup> personalized dashboard through VSP<sup>®</sup>. Effortlessly print your own card so you can carry it with you.

## Welcome to Equitable!

Access your Member Vision Card on the VSP<sup>®</sup> Vision Care's website by following the instructions below:

1 Go to equitable.com/employeebenefits and click Sign in

- 2 Enter the User ID and password you set up during registration.
- 3 Click Visit Website to the right of the details of your vision policy. The VSP<sup>®</sup> website will open up in a separate tab in your browser.—
- 4 Create an account and log in at https://www.vsp.com/register.html.
- **5** Access and print your Member Vision Card.
- 6 Don't forget to view special offers from VSP<sup>®</sup> by visiting: vsp.com/specialoffers.