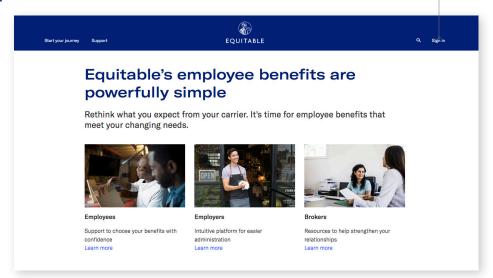

## How to print your member vision card and view benefits

Employees can simply use their Social Security number to verify coverage with their provider. To easily download a member vision card, you have two options: From EB360<sup>®</sup> or directly from VSP<sup>®</sup> at any time. Simply review vision information on your smartphone or tablet via your EB360<sup>®</sup> personalized dashboard through VSP<sup>®</sup>. Effortlessly print your own card so you can carry it with you.

## To learn more or find an in-network doctor, visit equitable.com/employeebenefits.

Equitable is the brand name of Equitable Holdings, Inc. and its family of companies, including Equitable Financial Life Insurance Company (Equitable Financial) (NY, NY); Equitable Financial Life Insurance Company of America (Equitable America), an AZ stock company with main administrative headquarters in Jersey City, NJ; Equitable Advisors, LLC (member FINRA, SIPC) (Equitable Financial Advisors in MI & TN); and Equitable Distributors, LLC. The obligations of Equitable Financial and Equitable America are backed solely by their claims-paying abilities. All group insurance products are issued either by Equitable or Equitable America, which have sole responsibility for their insurance and claims-paying obligations. Some products are not available in all states. Equitable is not affiliated with VSP<sup>®</sup>.