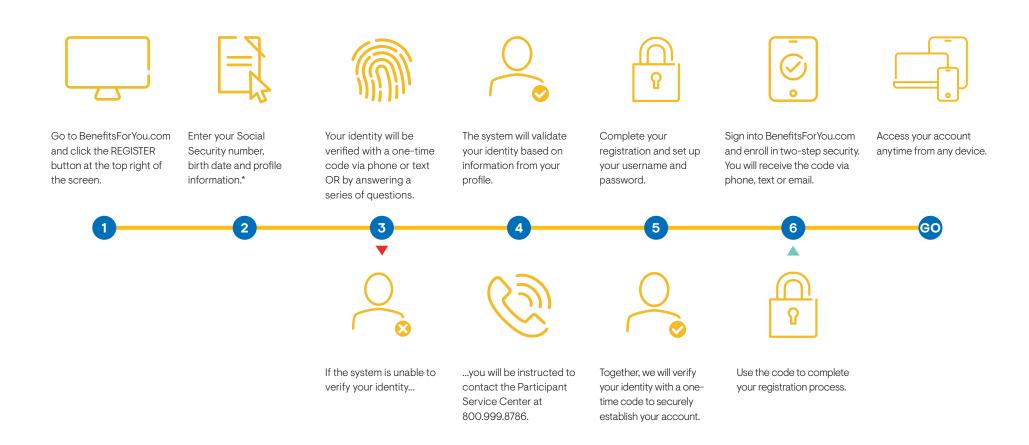

## BenefitsForYou.com registration process

\*Newly registering participants with an account balance of \$10,000 or more will be prompted to enter a secure access code sent via email. The code will be mailed to the address of record if no work email is on file or if the participant has been terminated.